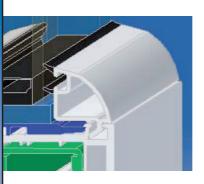

#### Ultimate heat insulation

The further improved heat insulation value of the 7001 MD is achieved by the following newly developed features: 7 heat insulation chambers, 2 stop seals in the protection blind and wing frames as well as a tightly sealed tube shaped middle gasket.

In combination with a construction depth of the profiles of 68/84 mm and suitable glass, heat insulation values of less than 1.0 W/m2K can be achieved. The isolation chambers have been specially arranged to minimize thermal bridges.

#### Easy to clean surfaces

Rounded edges give the profiles a soft, floating appearance. They are easy to clean, long lasting, weatherproof and have excellent dimensional stability.