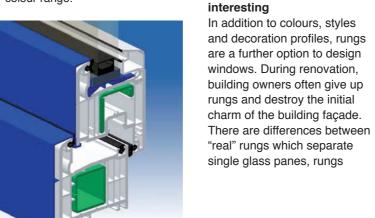

### **ROPLASTO I SWINGLINE 7K**

Perfectly rounded frame and sash with 7 chambers can be combined with different design glazing beads. Top-design meets top-technology.

Rungs make windows

Clipped aluminium covers on the outside do not only express an exclusive look to your windows, but also provide perfect surface characteristics. You can choose the matching colour from the entire RAL colour range.

### which are glued onto glass panes and rungs that are fabricated within the insulation glasses which keep the windows easy to clean. By using sliding and foldable