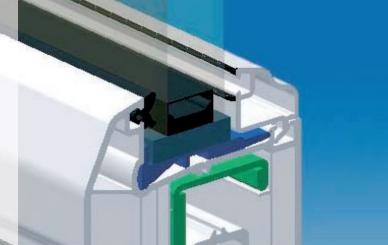

#### **Optimized heat-insulation**

Equipped with 5 heat insulation chambers and 2 stop gaskets in frame and sash. With a construction depth of 68/84 mm the profile system guarantees a top heat insulation value of up to 1.0 W/m2K.

#### Ultimate heat insulation

The further improved heat insulation value of the 7001 MD is achieved by the following newly developed features: 7 heat insulation chambers, 2 stop seals in the protection blind and wing frames as well as a tightly sealed tube shaped middle gasket.

In combination with a construction depth of the profiles of 68/84 mm and suitable glass, heat insulation values of less than 1.0 W/m2K can be achieved. The isolation chambers have been specially arranged to minimize thermal bridges.

#### Reliable construction

The corrosion protected metal fittings lay between the gasket

Joining dowels and clips are located in the same level and provide a powerful connection.