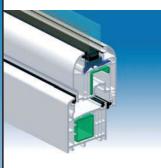

#### **Optimized heat-insulation**

Equipped with 5 heat insulation chambers and 2 stop gaskets in frame and sash. With a construction depth of 68/84 mm the profile system guarantees a top heat insulation value of up to 1.0 W/m2K.

#### Ultimate heat insulation

The further improved heat insulation value of the 7001 MD is achieved by the following newly developed features: 7 heat insulation chambers, 2 stop seals in the protection blind and wing frames as well as a tightly sealed tube shaped middle gasket.

In combination with a construction depth of the profiles of 68/84 mm and suitable glass, heat insulation values of less than 1.0 W/m2K can be achieved. The isolation chambers have been specially arranged to minimize thermal bridges.