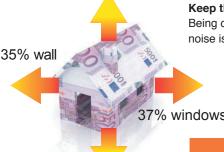

#### New windows keep the warmness inside

Old windows are the main reason for heat loss. Considering that they are usually the thinnest part of the building facade this comes as no surprise. ROPLASTO has developed special multi-chamber profiles to ensure that the precious heat stays inside. Together with modern energysaving vitrification they build a very effective heat insulation unit. Nowadays, with energy prices on high levels, new ROPLASTO windows can save you money.

Keep the noise outside Being constantly surrounded by noise is unhealthy. Noise causes

The main reasons for heat loss of a house

Don't throw your money out of the window! Old and poorly made windows are proven to be some of the iggest reasons for heat loss.