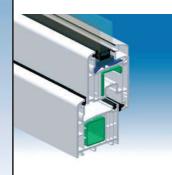

#### **Optimized heat-insulation**

Equipped with 5 heat insulation chambers and 2 stop gaskets in frame and sash. With a construction depth of 68/84 mm the profile system guarantees a top heat insulation value of up to 1.0 W/m2K.

#### Ultimate heat insulation

The further improved heat insulation value of the 7001 MD is achieved by the following newly developed features: 7 heat insulation chambers, 2 stop seals in the protection blind and wing frames as well as a tightly sealed tube shaped middle gasket.

In combination with a construction depth of the profiles of 68/84 mm and suitable glass, heat insulation values of less than 1.0 W/m2K can be achieved. The isolation chambers have been specially arranged to minimize thermal bridges.